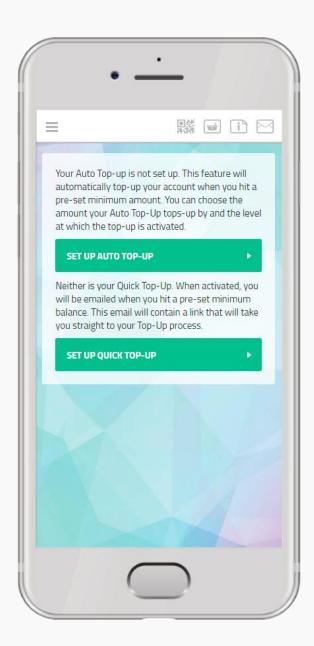

## Αυτό τορ-υρ

This is an optional feature that topsup your account when you hit a preset minimum amount, so that you never run out of money on your account.

To sign up for Auto Top-Ups you, click the 'Auto Top-Up option from the Top-Up menu. Then choose to Set Auto Top-Up. You will then be asked to set a minimum Auto Top-up trigger amount.

Once you have set your trigger amount, you will then need to set up your revalue amount. This is the amount that your account is toppedup by. Please choose from the amounts listed or enter a different value via the 'Other' button.

This is an alternative option to Auto Top-Ups. When your account reaches a pre-set minimum amount we will email you to let you know. This email will contain a link that will take you straight in to the Top-Up process. If you have selected a card already, all you need to do is enter your card's security code and confirm. If not, you can choose from a list of your preselected cards or enter new card details.

The minimum trigger amounts and the revalue amounts follow the same structure as Auto Top-Ups. When signing up for Quick Top-Up, you will need to set your minimum trigger amount. Please choose from one of the options presented or enter a different value via the 'Other' button.