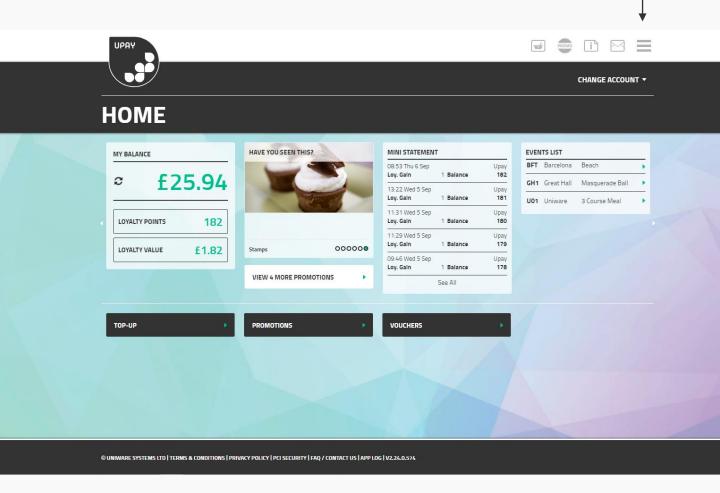

## HOME

The Home screen allows you to see information about your account quickly. You can see:

- My Balances
- Promotions
- My Loyalty Points
- Last Statement Rows
- My Wallet
- My Most Purchased Items
- Promotions

The widgets above will only show if you have access to these features at your site. If they don't appear you don't yet have access.

To navigate between the widgets on the mobile site or on the app just swipe left or right. If you want to configure them you can do so via the my app icon or via the settings menu.

On the desktop site you can access your Upay menu from the three lines at the top right hand side of the screen as displayed below.

Download on the App Store

Google play

There may also be quick links in the header. Displayed above are Shop, Promotions, Documents and Messages.