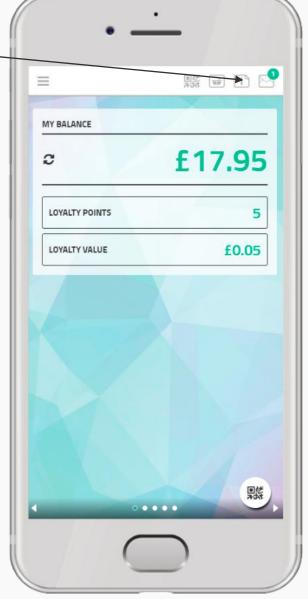

## LOYALTY

Some sites allow you to accumulate loyalty points when you make purchases at the till or in SHOP.

Your loyalty points accumulation is visible on the home screen on the balances widget.

If you use UpayGo payments, you will not have a balance but will see the loyalty points displayed.

You will be shown a loyalty points total and its corresponding value. You will be able to redeem your loyalty points at the till or on the online SHOP when making a purchase.