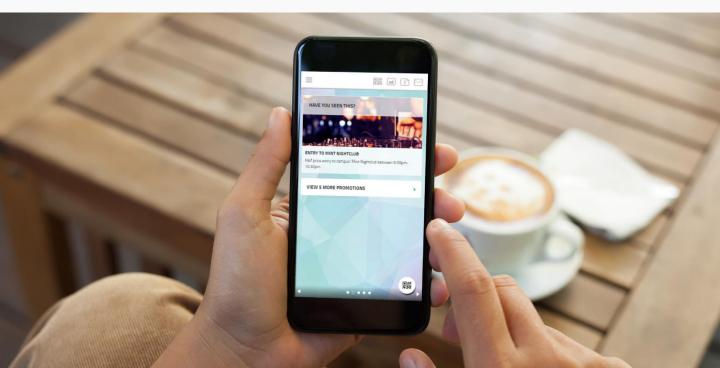

## **PROMOTIONS & MULTIBUYS**

Promotions can be set by your retailer for discounts, meal deals, stamp cards and more. You can access your promotions via the home screen widget, from the 'promo' button in the header or from the main menu.

## HOME

The Home screen allows you to see information about your account quickly. You can see:

- My Balances
- Promotions
- My Loyalty Points
- Last Statement Rows
- My Wallet
- My Most Purchased Items
- Promotions