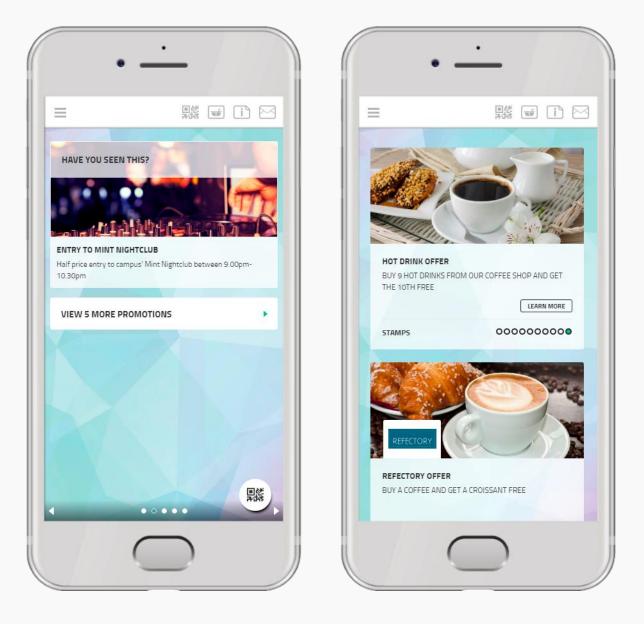

## HOME

The Home screen allows you to see information about your account quickly. You can see:

- My Balances
- Promotions
- My Loyalty Points
- Last Statement Rows
- My Wallet
- My Most Purchased Items
- Promotions

The widgets above will only show if you have access to these features at your site. If they don't appear you don't yet have access.

To navigate between the widgets on the mobile site or on the app just swipe left or right. If you want to configure them you can do so via the my app icon or via the settings menu.

## **PROMOTIONS & MULTIBUYS**

Promotions can be set by your retailer for discounts, meal deals, stamp cards and more. You can access your promotions via the home screen widget, from the 'promo' button in the header or from the main menu.