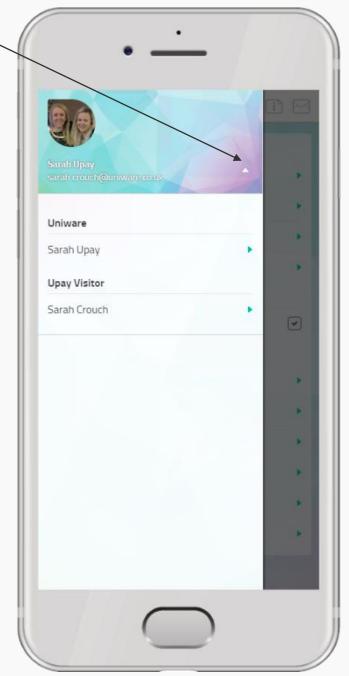

Click the view all messages to see all messages that have been sent.

Your outlets may also send you messages about the latest offers in-store.

You can set these preferences in 'Account Management'.

If you have multiple accounts, you can click the drop down or your displayed email address in the main menu and this will ping down all the other accounts that are available. When you click one of these account options, this will switch your account.

You can switch back easily by following the same process.

Upay is used in Education, Business & Industry and in events so it possible to have multiple accounts for different companies. Just choose which one you want to work with from the process explained above.

You can also put a different image with each account so it is easier to differentiate which account you are on.

App Store

Google play