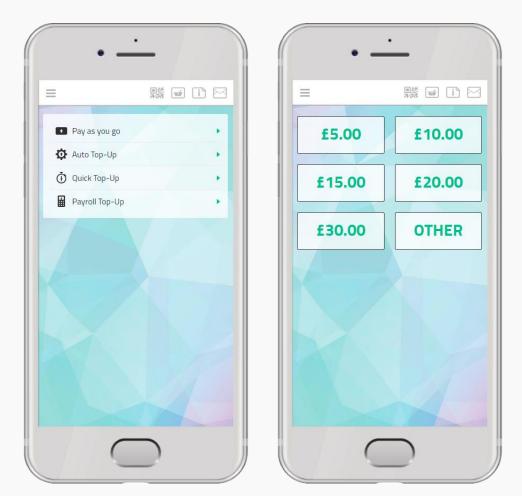

Google play

bb Store

Pay as you go Top-Up allows you to top-up your account in a manual adhoc way. If you click on PAYG Top-Up, you can choose how much you want to top-up or enter another value.

Google play

Abb Store

Pay as you go Top-Up is a great and easy way to top up whilst on the move, giving you complete control over when and where you want to add money into your account.

whiload on the DD Store

## Αυτό τορ-υρ

This is an optional feature that topsup your account when you hit a preset minimum amount, so that you never run out of money on your account.

To sign up for Auto Top-Ups you, click the 'Auto Top-Up option from the Top-Up menu. Then choose to Set Auto Top-Up. You will then be asked to set a minimum Auto Top-up trigger amount.

Once you have set your trigger amount, you will then need to set up your revalue amount. This is the amount that your account is toppedup by. Please choose from the amounts listed or enter a different value via the 'Other' button.

## **PAYROLL TOP-UP**

Some sites allow their staff to topup via payroll. In this process a user tops-up and the amount is deducted from their payroll at the end of the month.

Simply select the amount you wish to Top-Up by and confirm.