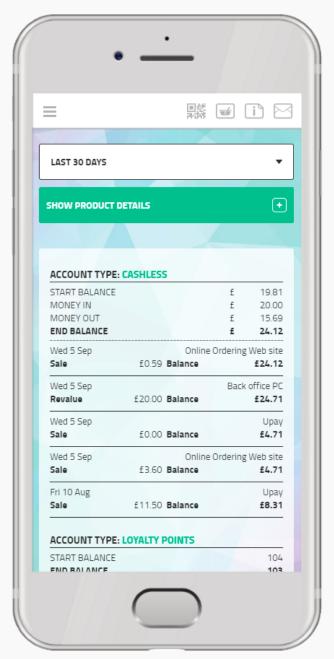

## STATEMENTS

You can view itemised statements of all expenditure to keep your spending on track and monitor your transactional history. You will also be able to see when you have added funds in to your account.

View the full length statement from the main menu.

For users that have multiple purse types like Cashless, Free Spend, Dining Purse & Loyalty points etc. you will see that your statement is laid out in these categories for easier viewing.