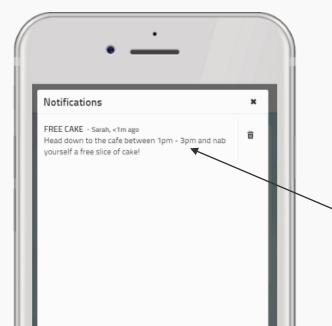

## NOTIFICATIONS

We will ping you helpful notifications about low balances and other system related messages.

These will show up in the header. When you click the notifications icon your unread messages will drop down.

Click the view all messages to see all messages that have been sent.

Your outlets may also send you messages about the latest offers in-store.

You can set these preferences in 'Account Management'.

If you have multiple accounts, you can click the drop down or your displayed email address in the main menu and this will ping down all the other accounts that are available. When you click one of these account options, this will switch your account.