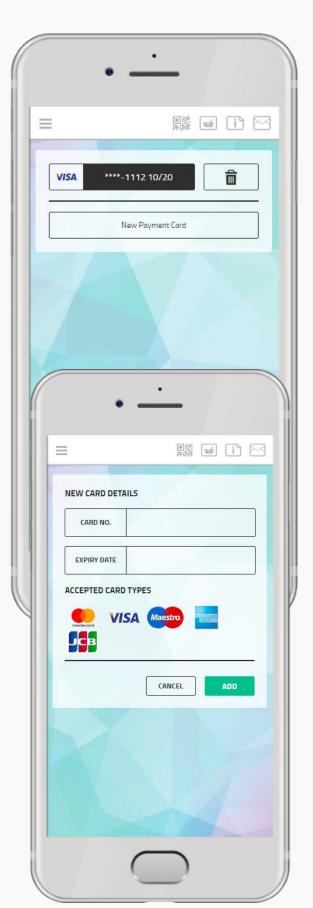

## **MY WALLET**

You are able to save your data securely with Upay allowing you to benefit from a quicker process in topping up, both with PAYG and Auto Top-Up.

If you wish to add a top-up card, hover over the 'Account' tab and click on 'My Top-Up Cards'.

You will be able to see limited information of any card details that are saved and can add or remove cards accordingly.

Upay provides a safe service for topping up your cashless account and is fully compliant with PCI security standards for processing debit and credit cards.