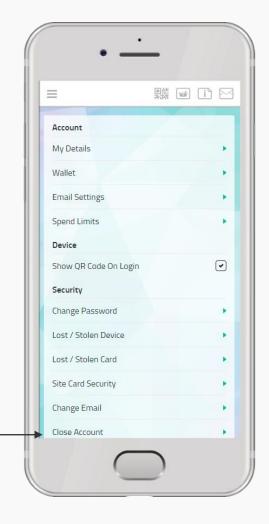

## SETTINGS

Manage your account quickly and easily. Here you can tailor your account by setting your email settings and your spend limit settings.

- Email Receipts
- Email Statements
- Set a Daily Spend Limit
- Set a weekly Spend Limit
- Set other purses Spend Limits
- Change Password
- Change Email
- Lost/ Stolen Device
- Close Account

|                       | 回<br>25<br>25<br>25<br>25<br>25<br>25<br>25<br>25<br>25<br>25<br>25<br>25<br>25 | w | 1 |   |
|-----------------------|---------------------------------------------------------------------------------|---|---|---|
| Account               |                                                                                 |   |   |   |
| My Details            |                                                                                 |   |   | • |
| Wallet                |                                                                                 |   |   | • |
| Email Settings        |                                                                                 |   |   | • |
| Spend Limits          |                                                                                 |   |   | • |
| Device                |                                                                                 |   |   |   |
| Show QR Code On Login |                                                                                 |   |   | • |
| Security              |                                                                                 |   |   |   |
| Change Password       |                                                                                 |   |   | • |
| Lost / Stolen Device  |                                                                                 |   |   | 2 |
| Lost / Stolen Card    |                                                                                 |   |   | ٠ |
| Site Card Security    |                                                                                 |   |   | ۲ |
| Change Email          |                                                                                 |   |   | • |
| Close Account         |                                                                                 |   |   | • |

## ACCOUNT CLOSURE

If you need to close your account, just go to the Account Management menu, scroll down and click the close account button. If you have zero funds in your account, you will just need to confirm that you wish to complete this action. If you do have funds in your account, you will be able to refund your account balance to either a saved or a new card.