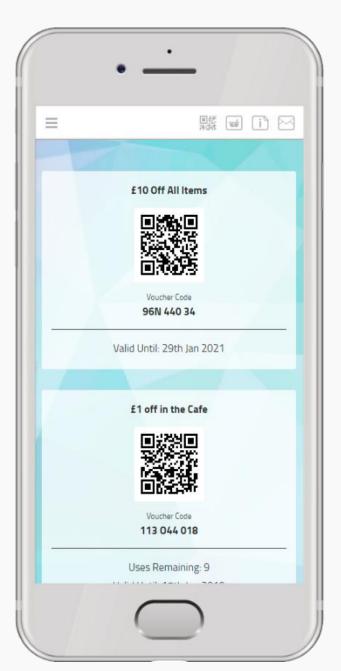

## VOUCHERS

The Voucher system enables customers to either purchase vouchers for discounts with a cashless balance or loyalty points, or can be issues to the customers as a reward by the retailer.

The Vouchers can then be redeemed by scanning the Voucher in the Upay app, a printed receipt or a specially designed printed voucher created in the Uniware Cloud.

If Vouchers are available, you will see access to this from the main menu.

Download on the App Store