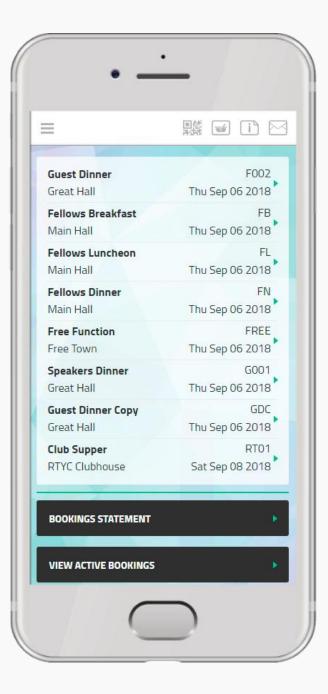

## STATEMENTS

You can view itemised statements of all expenditure to keep your spending on track and monitor your transactional history. You will also be able to see when you have added funds in to your account.

View the full length statement from the main menu.

For users that have multiple purse types like Cashless, Free Spend, Dining Purse & Loyalty points etc. you will see that your statement is laid out in these categories for easier viewing.