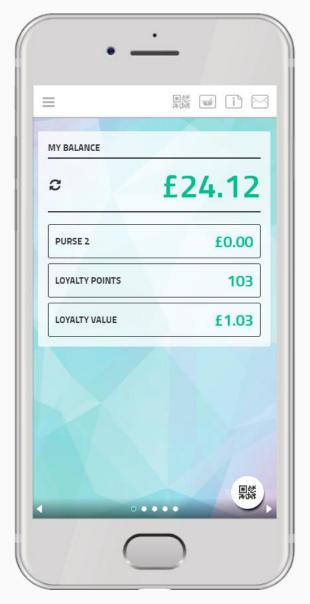

## LOYALTY

Some sites allow you to accumulate loyalty points when you make purchases at the till or in SHOP.

Your loyalty points accumulation is visible on the home screen on the balances widget.

If you use UpayGo payments, you will not have a balance but will see the loyalty points displayed.

You will be shown a loyalty points total and its corresponding value. You will be able to redeem your loyalty points at the till or on the online SHOP when making a purchase.