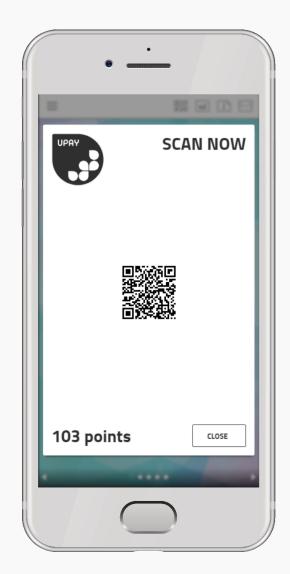

## **UPAY GO ACCOUNTS**

Upay Go is a mobile version of the Upay App that does not require Top-Ups before the customer makes a payment at the till. To use this service, you will follow a different registration process once you enter in your affiliate ID.

Download the app via the App Store or Android Store.

Follow the simple steps to create an account.

When spending in store, at the time of payment simply scan the QR code from the app or mobile site.

Payment will be taken from the assigned card, loyalty points will be redeemed and any promotions activated.

## LOYALTY

Some sites allow you to accumulate loyalty points when you make purchases at the till or in SHOP.

Your loyalty points accumulation is visible on the home screen on the balances widget.

If you use UpayGo payments, you will not have a balance but will see the loyalty points displayed.

You will be shown a loyalty points total and its corresponding value. You will be able to redeem your loyalty points at the till or on the online SHOP when making a purchase.