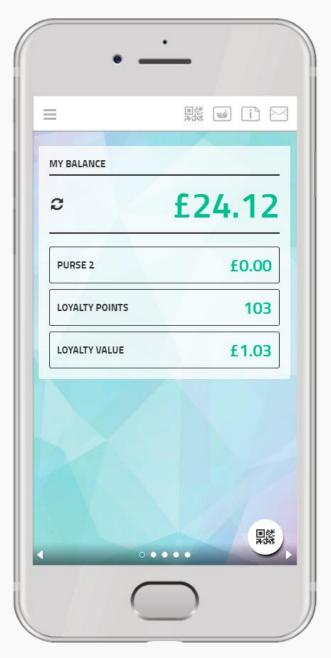

## LOYALTY

Some sites allow you to accumulate loyalty points when you make purchases at the till or in SHOP.

Your loyalty points accumulation is visible on the home screen on the balances widget.

If you use UpayGo payments, you will not have a balance but will see the loyalty points displayed.

You will be shown a loyalty points total and its corresponding value. You will be able to redeem your loyalty points at the till or on the online SHOP when making a purchase.