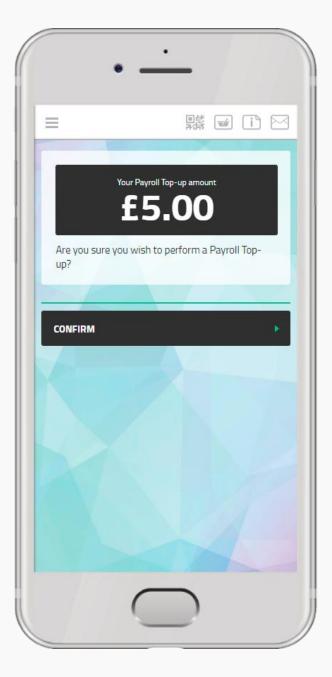

## **PAYROLL TOP-UP**

Some sites allow their staff to topup via payroll. In this process a user tops-up and the amount is deducted from their payroll at the end of the month.

Simply select the amount you wish to Top-Up by and confirm.